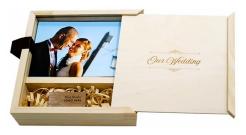

## USB and Print Box

### Timber

- All Wood construction
- Print Box with USB option
- Slide out cover
- Etching available
- 200 Print capacity

## USB and Print Box

The very best in style and protection for your lifetime of memories.