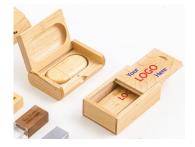

## USB and Print Box

#### Micro

- All Wood construction
- Imprinting available
- Limited availability
- Two versions offered
- USB size only

### Material Wrap

- All material wrap
- USB box version
- Imprinting available

#### Duo

- Wood and Material combo
- Stylish
- Available in all materials
- Imprinting available
- Print box version available

### Timber

- All Wood construction
- Print Box with USB option
- Slide out cover
- Etching available
- 200 Print capacity

### Photo Wrap

- Print Box with USB option
- Durable photo cover
- 200 Print capacity

### Material Wrap

- All material wrap
- Print Box with USB option
- Imprinting available
- 200 Print capacity

## USB and Print Box

The very best in style and protection for your lifetime of memories.