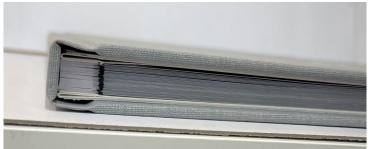

# The Modern

The Modern's pedigree is rooted in tradition that is tempered with new production techniques, giving it a rich contemporary line and making it the hottest album product available.

#### Features

- All white page edges.
- Gutterless all spread design.
- Printed with Luster or Metallic finish.
- Flat spine.
- Square corners.
- Holds up to 50 spreads.
- Thinner pages.
- Back to back print mounting.