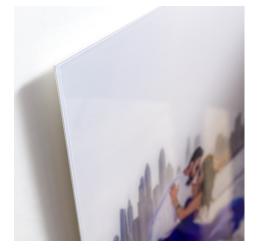

### **Available Cover Styles**

- All Material Wrap ٠
- **Metal Print Panel**
- **Acrylic Print Panel**
- Canvas Wrap
- Photo Wrap
- **Canvas Front Panel**
- **Photo Front Panel**
- Wood Front Panel

**Timber Album Box** 

A timeless classic that is rooted in traditional binding methods. Hand made using the very best materials, no detail is overlooked.

Showcase Album Box