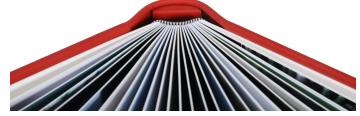

#### **Features**

- White or black binding board
- Gutterless all spread design
- Printed with luster or metallic finish
- Round or flat spine
- Round or square corners •
- Holds up to 35 spreads
- Available two page thicknesses
- Gilding in three colors plus edge printing •

#### Features

- All white page edges.
- Gutterless all spread design.
- Printed with Luster or Metallic finish.
- Flat spine.
- Square corners.
- Holds up to 50 spreads.
- Thinner pages.
- Back to back print mounting.