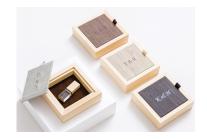

## USB and Print Box

#### Micro

- All Wood construction
- Imprinting available
- Limited availability
- Two versions offered
- USB size only

## USB and Print Box

The very best in style and protection for your lifetime of memories.