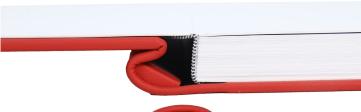

#### **Features**

- White or black binding board
- Gutterless all spread design
- Printed with luster or metallic finish
- Round or flat spine
- Round or square corners •
- Holds up to 35 spreads
- Available two page thicknesses
- Gilding in three colors plus edge printing •

#### Features

- All white page edges.
- Gutterless all spread design.
- Printed with Luster or Metallic finish.
- Flat spine.
- Square corners.
- Holds up to 50 spreads.
- Thinner pages.
- Back to back print mounting.