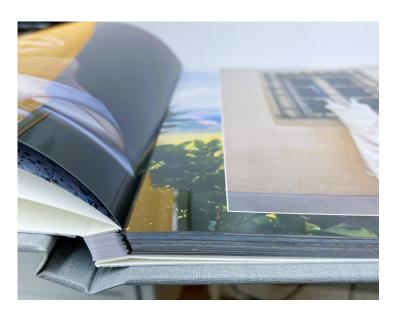

### The Classic - Flushmount

#### **Features**

- White or black binding board
- Gutterless all spread design
- Printed with luster or metallic finish
- Round or flat spine
- Round or square corners •
- Holds up to 35 spreads
- Available two page thicknesses
- Gilding in three colors plus edge printing •