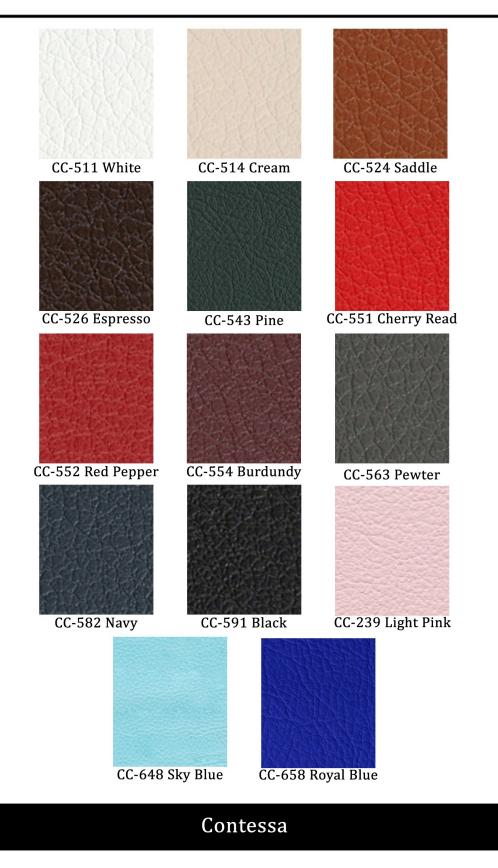

### Book Cloth

**CK-Light Brown** 

CK-Wood

**CK-Coffee** 

**CK-Rosewood** 

CK-Orange

**CK-Yellow** 

CK-Red

**CK-Green** 

**MP-Sandstone** 

**MP-Fossil** 

**MP-Rare Gray** 

**MP-Charcoal** 

**MP-Cloudy Gray** 

**MP-Chocolate** 

**MP-Hurricane** 