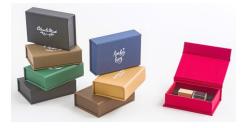

## USB and Print Box

### Material Wrap

- All material wrap
- USB box version
- Imprinting available

#### Duo

- Wood and Material combo
- Stylish
- Available in all materials
- Imprinting available
- Print box version available

### Material Wrap

- All material wrap
- Print Box with USB option
- Imprinting available
- 200 Print capacity

## USB and Print Box

The very best in style and protection for your lifetime of memories.